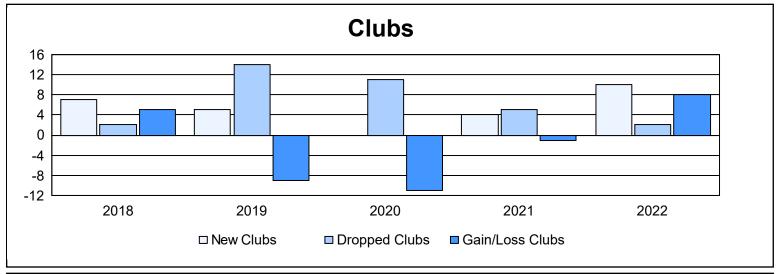

District 316 H As of June 2022 Cumulative

| Year      | New<br>Clubs | Dropped<br>Clubs | Gain/<br>Loss<br>Clubs | New<br>Members | Charter<br>Members | Reinstate<br>Members | Transfer<br>Members | Total<br>Member<br>Added | Total<br>Members<br>Dropped | Gain/<br>Loss<br>Members |
|-----------|--------------|------------------|------------------------|----------------|--------------------|----------------------|---------------------|--------------------------|-----------------------------|--------------------------|
| 2017-2018 | 7            | 2                | 5                      | 242            | 142                | 10                   | 10                  | 404                      | 272                         | 132                      |
| 2018-2019 | 5            | 14               | -9                     | 964            | 124                | 4                    | 14                  | 1,106                    | 795                         | 311                      |
| 2019-2020 | 0            | 11               | -11                    | 296            | 45                 | 16                   | 3                   | 360                      | 1,068                       | -708                     |
| 2020-2021 | 4            | 5                | -1                     | 235            | 105                | 10                   | 19                  | 369                      | 676                         | -307                     |
| 2021-2022 | 10           | 2                | 8                      | 361            | 268                | 57                   | 20                  | 706                      | 500                         | 206                      |
| Average   | 5            | 7                | -2                     | 420            | 137                | 19                   | 13                  | 589                      | 662                         | -73                      |